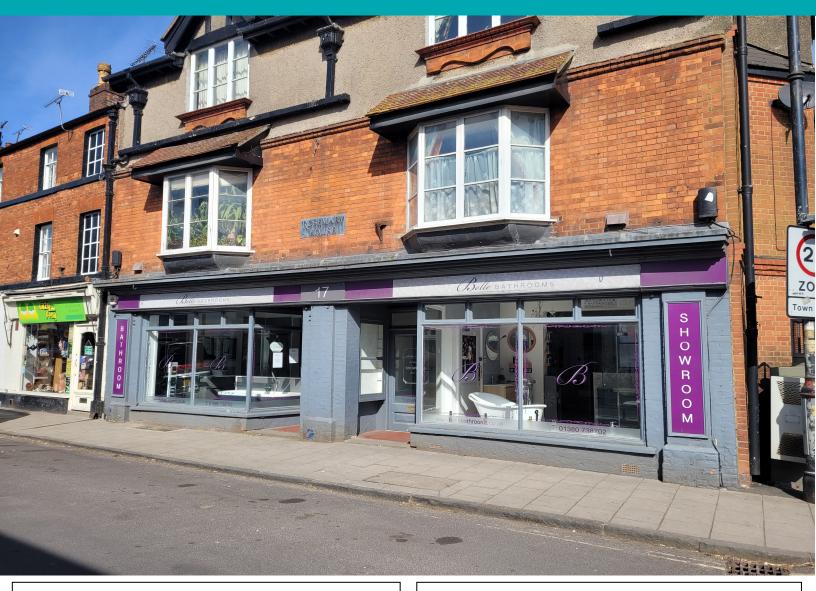

## 17-18 Sidmouth Street, Devizes, Wiltshire, SN10 1LD

A highly prominent Grade II listed retail/office (E class) unit in the centre of Devizes. 17-18 Sidmouth Street comes to a total of approximately 1,087 sq ft on the ground floor split across two units with a W/C to the rear. There is also further cellar storage below.

The market town of Devizes is within striking distance of Marlborough, Chippenham, Melksham & Trowbridge and has easy reach of the M4 & A303 via the A350.

- Effective FRI lease on the ground floor.
- 444 sq ft ITZA
- Rateable value of £11,750.
- Services: Mains water, electricity, and drainage.
- Nearby retailers include Sainsbury's, Marks & Spencer, the Baytree & Boots.
- To let for £13,000 pa exclusive.
- Viewing by appointment; contact Andrew Stibbard on 07915 668232.